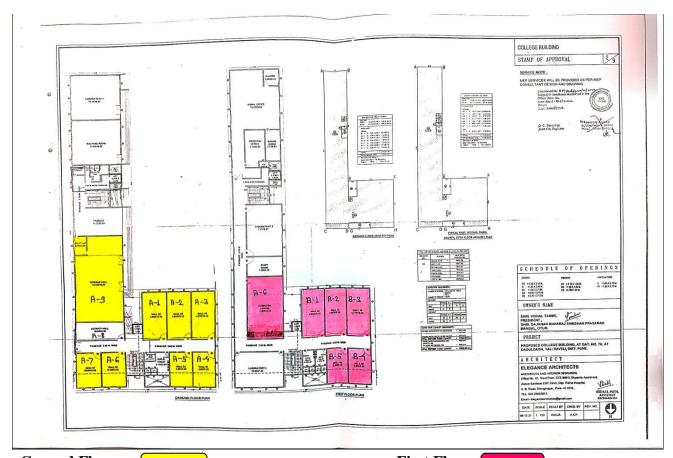

#### **INDEX**

| Sr.No | Description                                     | Pages |
|-------|-------------------------------------------------|-------|
| 1     | Land 7-12                                       | 3     |
| 2     | Building Plan (Floor Wise)                      | 4-7   |
| 3     | Details Of Ground Floor<br>(Area Per Room Sq.m) | 8-13  |
| 4     | Facilities in Building Ground Floor A           | 14-30 |
| 5     | Facilities in Building First Floor B            | 31-37 |
| 6     | Facilities in Building Second Floor C           | 38-47 |
| 7     | Facilities in BuildingThird Floor D             | 48-56 |
| 8     | Facilities in Building Fourth Floor E           | 57-66 |
| 9     | Other Facilities<br>(Area Per Room Sq.m)        | 53-73 |