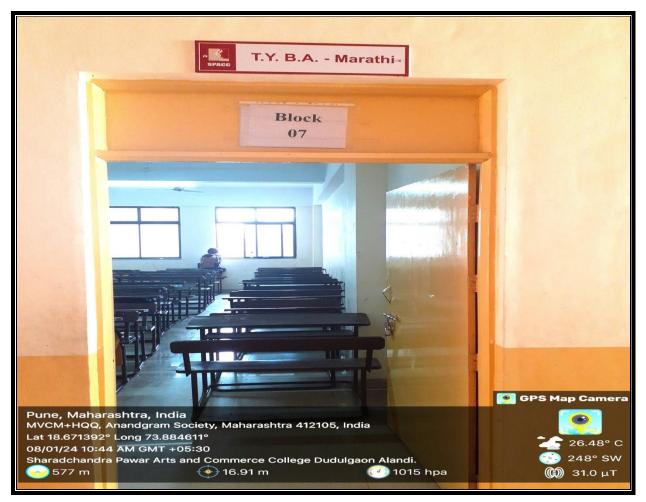

# **Criterion 4: Infrastructure and Learning Resources**

**Criterion - Key Indicator – 4.1 Physical Facilities** 

4.1.1 - The Institution has adequate infrastructure and physical facilities for teaching learning. viz., classrooms, laboratories, computing equipment etc.