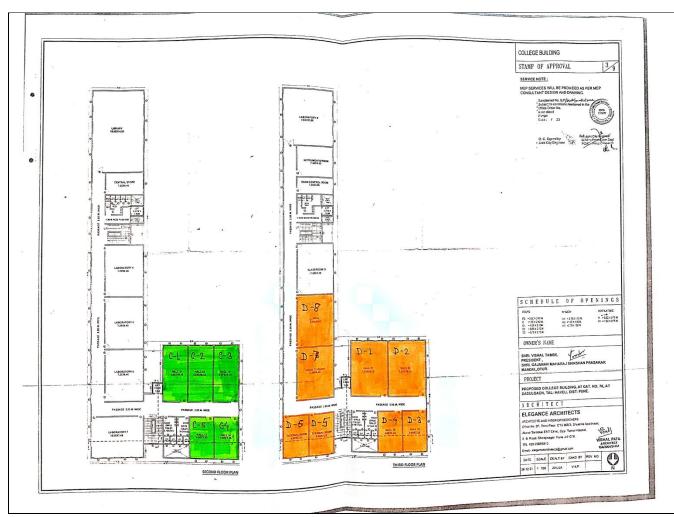

#### **INDEX**

| Sr.No | Description                                     | Pages |
|-------|-------------------------------------------------|-------|
| 1     | Land 7-12                                       | 3     |
| 2     | Building Plan (Floor Wise)                      | 4-7   |
| 3     | Details Of Ground Floor<br>(Area Per Room Sq.m) | 8-13  |
| 4     | Facilities in Building Ground Floor A           | 14-30 |
| 5     | Facilities in Building First Floor B            | 31-37 |
| 6     | Facilities in Building Second Floor C           | 38-47 |
| 7     | Facilities in BuildingThird Floor D             | 48-56 |
| 8     | Facilities in Building Fourth Floor E           | 57-66 |
| 9     | Other Facilities<br>(Area Per Room Sq.m)        | 53-73 |