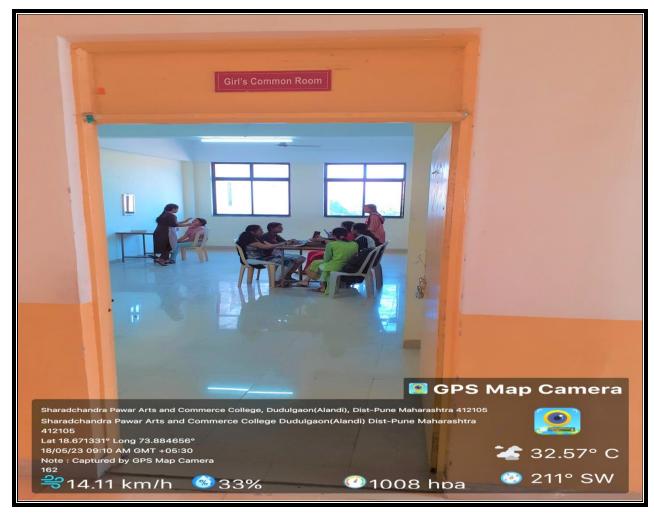

st.Pune-412105

(Affiliated to Savitribai Phule Pune University, Recognised by Govt. of Maharashtra)





**Librarian – SPACC** 





# **Sharadchandra Pawar Arts and Commerce College**

Alandi Devachi ,(Dudulgaon)Tal.Khed,Dist.Pune-412105

(Affiliated to Savitribai Phule Pune University, Recognised by Govt. of Maharashtra)





### **B-03** Library







### **Sharadchandra Pawar Arts and Commerce College**

Alandi Devachi ,(Dudulgaon)Tal.Khed,Dist.Pune-412105

(Affiliated to Savitribai Phule Pune University, Recognised by Govt. of Maharashtra)





**B-3** Library Library Stack



PRINTIPAL



## **Sharadchandra Pawar Arts and Commerce College**

Alandi Devachi ,(Dudulgaon)Tal.Khed,Dist.Pune-412105

(Affiliated to Savitribai Phule Pune University, Recognised by Govt. of Maharashtra)





### **B-04 Girls Common Room**





# **Sharadchandra Pawar Arts and Commerce College**

Alandi Devachi ,(Dudulgaon)Tal.Khed,Dist.Pune-412105

(Affiliated to Savitribai Phule Pune University, Recognised by Govt. of Maharashtra)





B-5 T.Y.B.Com (Business Administration)/T.Y.B..A (Economics)



PRINTERI

haradehandra Pawar Arts & Common



## **Sharadchandra Pawar Arts and Commerce College**

Alandi Devachi ,(Dudulgaon)Tal.Khed,Dist.Pune-412105

(Affiliated to Savitribai Phule Pune University, Recognised by Govt. of Maharashtra)





MVCM+MRW, Alandi, Pimpri-Chinchwad, Maharashtra 412105, India

Latitude 18.67122504394501

4°

Local 02:36:06 PM GMT 09:06:06 AM

Note: Computer Lab - SPACC

Longitude

73.88484835624695°

Altitude 577 meters Sunday, 02.04.2023

## B-6 Computer Lab/B.B.A(C.