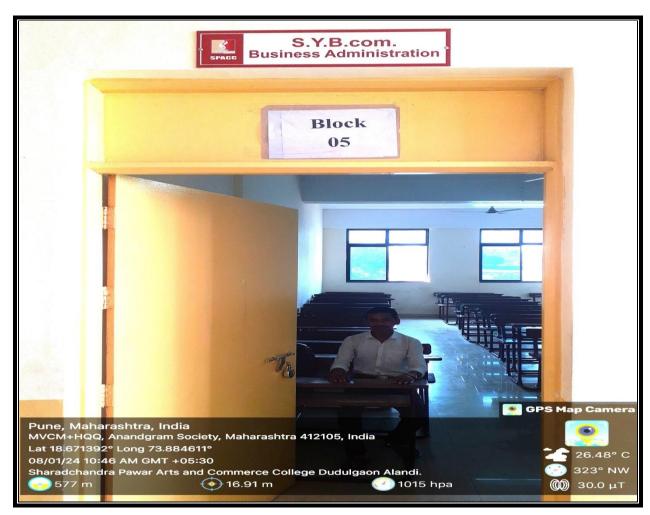

# **Criterion 4: Infrastructure and Learning Resources**

**Criterion - Key Indicator – 4.1 Physical Facilities** 

4.1.1 - The Institution has adequate infrastructure and physical facilities for teaching learning. viz., classrooms, laboratories, computing equipment etc.