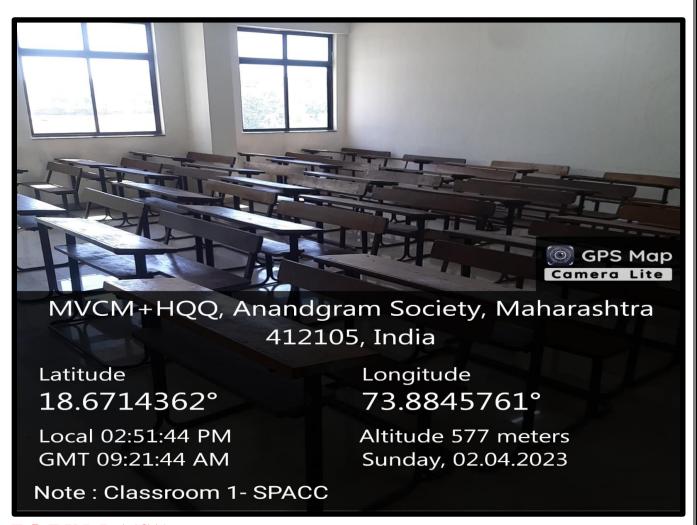

# **Sharadchandra Pawar Arts and Commerce College**

Alandi Devachi ,(Dudulgaon)Tal.Khed,Dist.Pune-412105 (Affiliated to Savitribai Phule Pune University, Recognised by Govt. of Maharashtra)