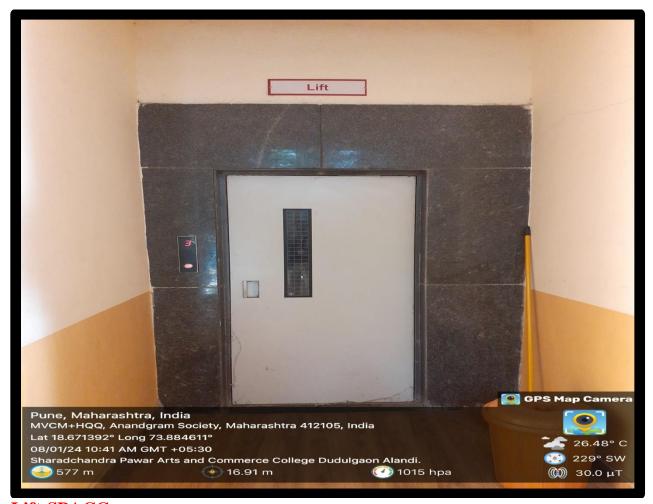

# **Criterion 4: Infrastructure and Learning Resources**

**Criterion - Key Indicator – 4.1 Physical Facilities** 

4.1.1 - The Institution has adequate infrastructure and physical facilities for teaching learning. viz., classrooms, laboratories, computing equipment etc.