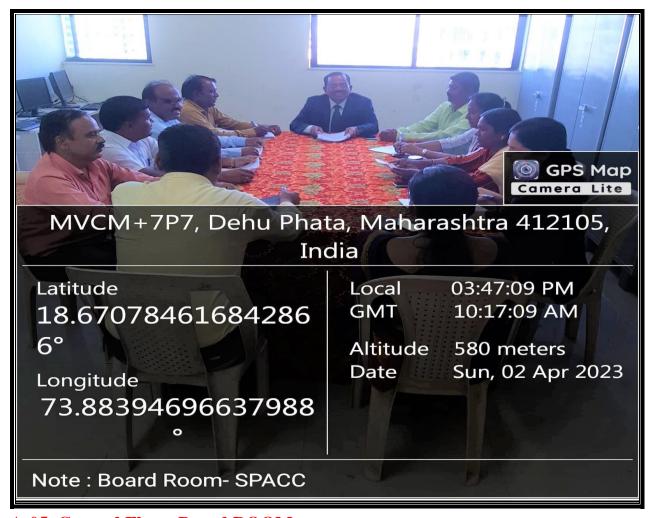

# **Sharadchandra Pawar Arts and Commerce College**

Alandi Devachi ,(Dudulgaon)Tal.Khed,Dist.Pune-412105 (Affiliated to Savitribai Phule Pune University, Recognised by Govt. of Maharashtra)