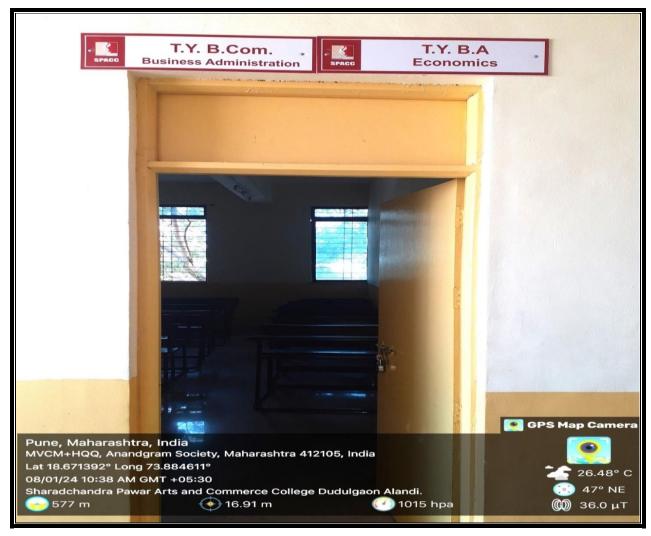

412105

(Affiliated to Savitribai Phule Pune University, Recognised by Govt. of Maharashtra)





### **B-03** Library







### **Sharadchandra Pawar Arts and Commerce College**

Alandi Devachi ,(Dudulgaon)Tal.Khed,Dist.Pune-412105

(Affiliated to Savitribai Phule Pune University, Recognised by Govt. of Maharashtra)





**B-3** Library Library Stack



PRINTIPAL



## **Sharadchandra Pawar Arts and Commerce College**

Alandi Devachi ,(Dudulgaon)Tal.Khed,Dist.Pune-412105

(Affiliated to Savitribai Phule Pune University, Recognised by Govt. of Maharashtra)





### **B-04 Girls Common Room**





# **Sharadchandra Pawar Arts and Commerce College**

Alandi Devachi ,(Dudulgaon)Tal.Khed,Dist.Pune-412105

(Affiliated to Savitribai Phule Pune University, Recognised by Govt. of Maharashtra)





B-5 T.Y.B.Com (Business Administration)/T.Y.B..A (Economics)



PRINTERI

haradehandra Pawar Arts & Common



## **Sharadchandra Pawar Arts and Commerce College**

Alandi Devachi ,(Dudulgaon)Tal.Khed,Dist.Pune-412105

(Affiliated to Savitribai Phule Pune University, Recognised by Govt. of Maharashtra)





MVCM+MRW, Alandi, Pimpri-Chinchwad, Maharashtra 412105, India

Latitude 18.67122504394501

4°

Local 02:36:06 PM GMT 09:06:06 AM

Note: Computer Lab - SPACC

Longitude

73.88484835624695°

Altitude 577 meters Sunday, 02.04.2023

## B-6 Computer Lab/B.B.A(C.A)



PRINTIPAL



## **Sharadchandra Pawar Arts and Commerce College**

Alandi Devachi ,(Dudulgaon)Tal.Khed,Dist.Pune-412105

(Affiliated to Savitribai Phule Pune University, Recognised by Govt. of Maharashtra)





B-6 Computer Lab