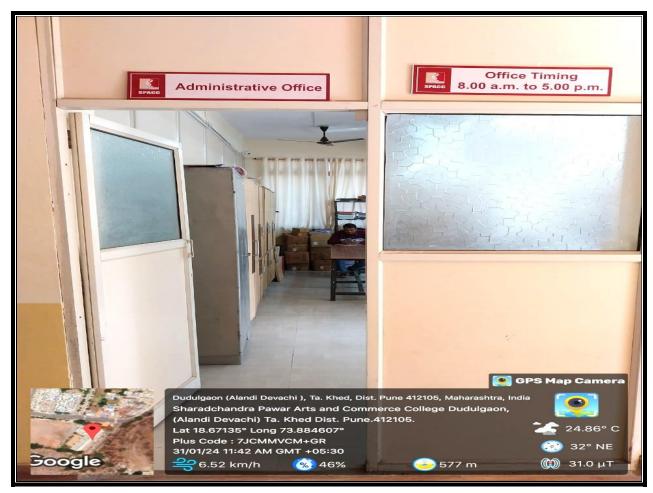

# **Sharadchandra Pawar Arts and Commerce College**

Alandi Devachi ,(Dudulgaon)Tal.Khed,Dist.Pune-412105 (Affiliated to Savitribai Phule Pune University, Recognised by Govt. of Maharashtra)