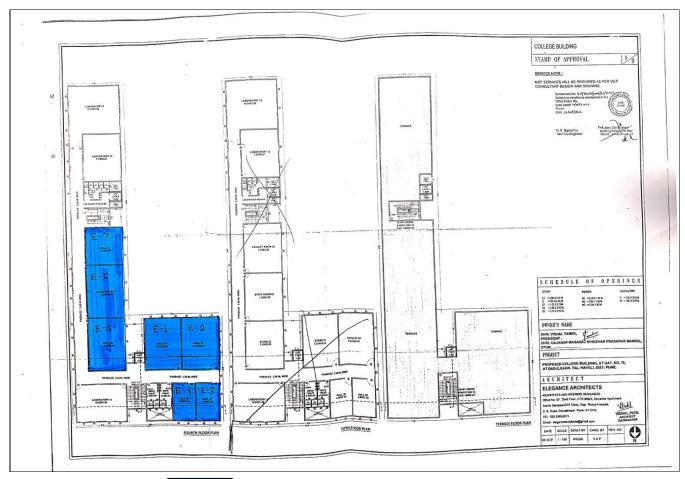

#### **INDEX**

| Sr.No | Description                                     | Pages |
|-------|-------------------------------------------------|-------|
| 1     | Land 7-12                                       | 3     |
| 2     | Building Plan (Floor Wise)                      | 4-7   |
| 3     | Details Of Ground Floor<br>(Area Per Room Sq.m) | 8-13  |
| 4     | Facilities in Building Ground Floor A           | 14-30 |
| 5     | Facilities in Building First Floor B            | 31-37 |
| 6     | Facilities in Building Second Floor C           | 38-47 |
| 7     | Facilities in BuildingThird Floor D             | 48-56 |
| 8     | Facilities in Building Fourth Floor E           | 57-66 |
| 9     | Other Facilities<br>(Area Per Room Sq.m)        | 53-73 |