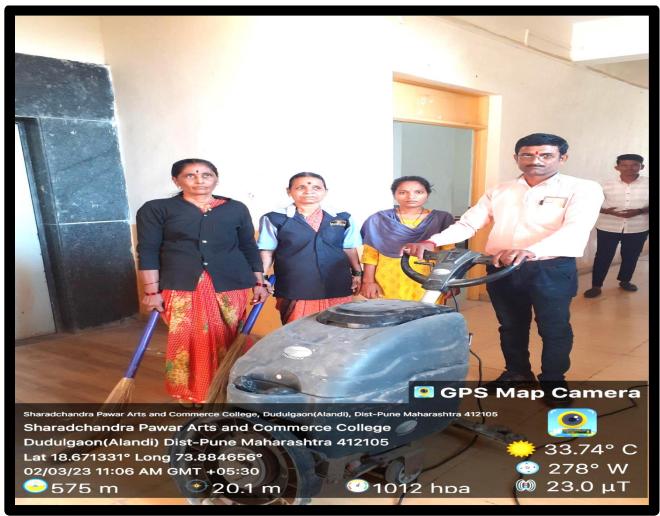

# **Criterion 4: Infrastructure and Learning Resources**

**Criterion - Key Indicator – 4.1 Physical Facilities** 

4.1.1 - The Institution has adequate infrastructure and physical facilities for teaching learning. viz., classrooms, laboratories, computing equipment etc.