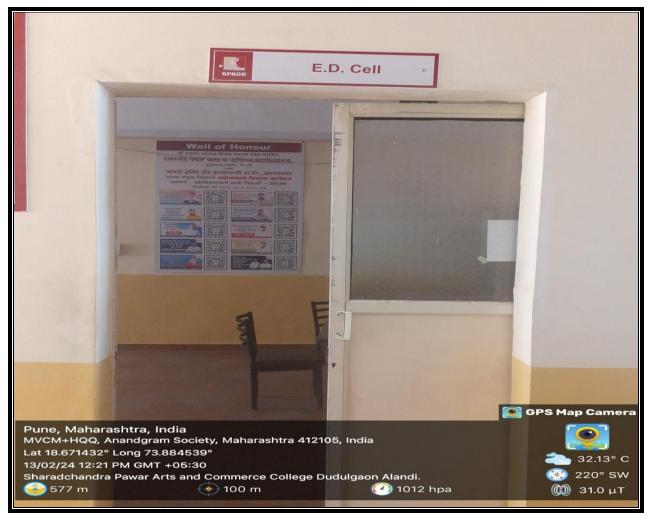

# **Sharadchandra Pawar Arts and Commerce College**

Alandi Devachi ,(Dudulgaon)Tal.Khed,Dist.Pune-412105 (Affiliated to Savitribai Phule Pune University, Recognised by Govt. of Maharashtra)