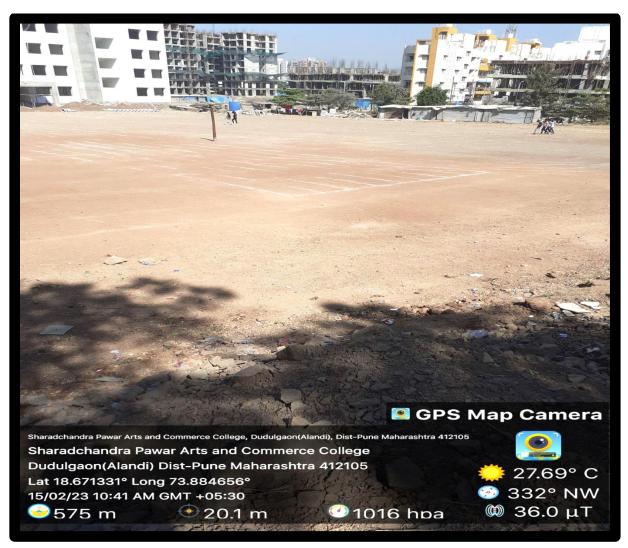

------------------|
| 1     | Ground                 | 9446.31              |
| 2     | Canteen                | 48.60                |
| 3     | Sports Stores Room     | 64.30                |
| 4     | Washroom               | 11.88                |
| 5     | Generator Room         | 08.16                |
| 6     | Security Cabin         | 07.14                |
| 7     | Entry Gate             | 7.42                 |
| 8     | CCTV Camera            | 20                   |
| 9     | Sanitary Pad Dispenser | 01                   |
| 10    | Borewell               | 01                   |





# **Sharadchandra Pawar Arts and Commerce College**

Alandi Devachi ,(Dudulgaon)Tal.Khed,Dist.Pune-412105

(Affiliated to Savitribai Phule Pune University, Recognised by Govt. of Maharashtra)





**College Ground-SPACC** 





### **Sharadchandra Pawar Arts and Commerce College**

Alandi Devachi ,(Dudulgaon)Tal.Khed,Dist.Pune-412105

(Affiliated to Savitribai Phule Pune University, Recognised by Govt. of Maharashtra)





### **Canteen-SPACC**







## **Sharadchandra Pawar Arts and Commerce College**

Alandi Devachi ,(Dudulgaon)Tal.Khed,Dist.Pune-412105

(Affiliated to Savitribai Phule Pune University, Recognised by Govt. of Maharashtra)





**Boys Toilet-SPACC** 





### **Sharadchandra Pawar Arts and Commerce College**

Alandi Devachi ,(Dudulgaon)Tal.Khed,Dist.Pune-412105

(Affiliated to Savitribai Phule Pune University, Recognised by Govt. of Maharashtra)





#### **Generator Room-SPACC**





### **Sharadchandra Pawar Arts and Commerce College**

Alandi Devachi ,(Dudulga