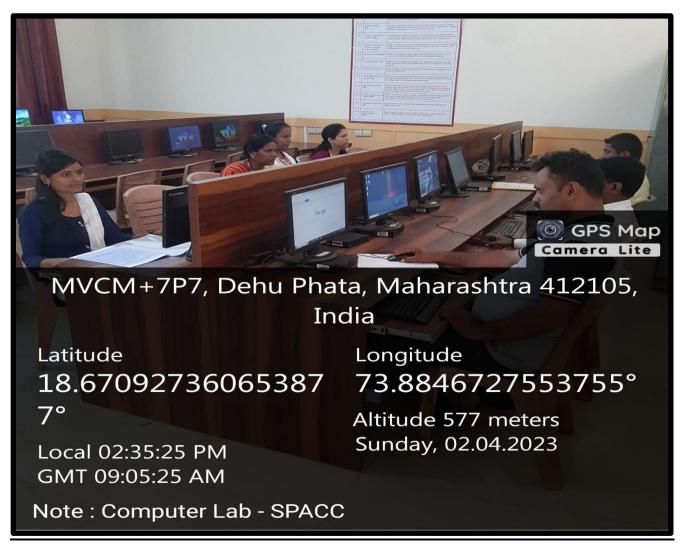

# **Criterion 4: Infrastructure and Learning Resources**

**Criterion - Key Indicator – 4.1 Physical Facilities** 

4.1.1 - The Institution has adequate infrastructure and physical facilities for teaching learning. viz., classrooms, laboratories, computing equipment etc.